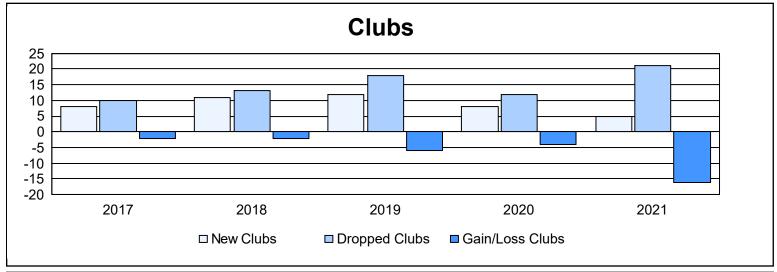

| Year      | New<br>Clubs | Dropped<br>Clubs | Gain/<br>Loss<br>Clubs | New<br>Members | Charter<br>Members | Reinstate<br>Members | Transfer<br>Members | Total<br>Member<br>Added | Total<br>Members<br>Dropped | Gain/<br>Loss<br>Members |
|-----------|--------------|------------------|------------------------|----------------|--------------------|----------------------|---------------------|--------------------------|-----------------------------|--------------------------|
| 2016-2017 | 8            | 10               | -2                     | 718            | 246                | 23                   | 43                  | 1,030                    | 1,108                       | -78                      |
| 2017-2018 | 11           | 13               | -2                     | 589            | 307                | 42                   | 56                  | 994                      | 1,371                       | -377                     |
| 2018-2019 | 12           | 18               | -6                     | 625            | 343                | 31                   | 62                  | 1,061                    | 1,160                       | -99                      |
| 2019-2020 | 8            | 12               | -4                     | 557            | 280                | 57                   | 32                  | 926                      | 994                         | -68                      |
| 2020-2021 | 5            | 21               | -16                    | 488            | 183                | 87                   | 47                  | 805                      | 1,264                       | -459                     |
| Average   | 9            | 15               | -6                     | 595            | 272                | 48                   | 48                  | 963                      | 1,179                       | -216                     |