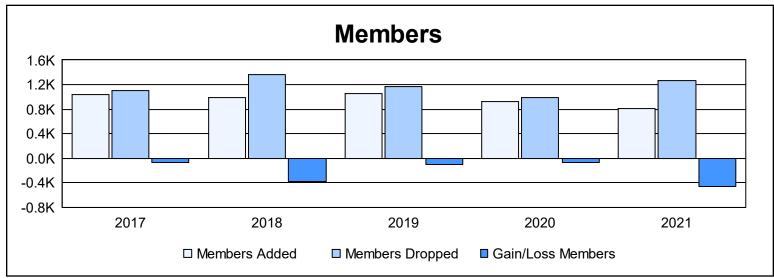

| Year      | New<br>Clubs | Dropped<br>Clubs | Gain/<br>Loss<br>Clubs | New<br>Members | Charter<br>Members | Reinstate<br>Members | Transfer<br>Members | Total<br>Member<br>Added | Total<br>Members<br>Dropped | Gain/<br>Loss<br>Members |
|-----------|--------------|------------------|------------------------|----------------|--------------------|----------------------|---------------------|--------------------------|-----------------------------|--------------------------|
| 2016-2017 | 8            | 10               | -2                     | 718            | 246                | 23                   | 43                  | 1,030                    | 1,108                       | -78                      |
| 2017-2018 | 11           | 13               | -2                     | 589            | 307                | 42                   | 56                  | 994                      | 1,371                       | -377                     |
| 2018-2019 | 12           | 18               | -6                     | 625            | 343                | 31                   | 62                  | 1,061                    | 1,160                       | -99                      |
| 2019-2020 | 8            | 12               | -4                     | 557            | 280                | 57                   | 32                  | 926                      | 994                         | -68                      |
| 2020-2021 | 5            | 21               | -16                    | 488            | 183                | 87                   | 47                  | 805                      | 1,264                       | -459                     |
| Average   | 9            | 15               | -6                     | 595            | 272                | 48                   | 48                  | 963                      | 1,179                       | -216                     |